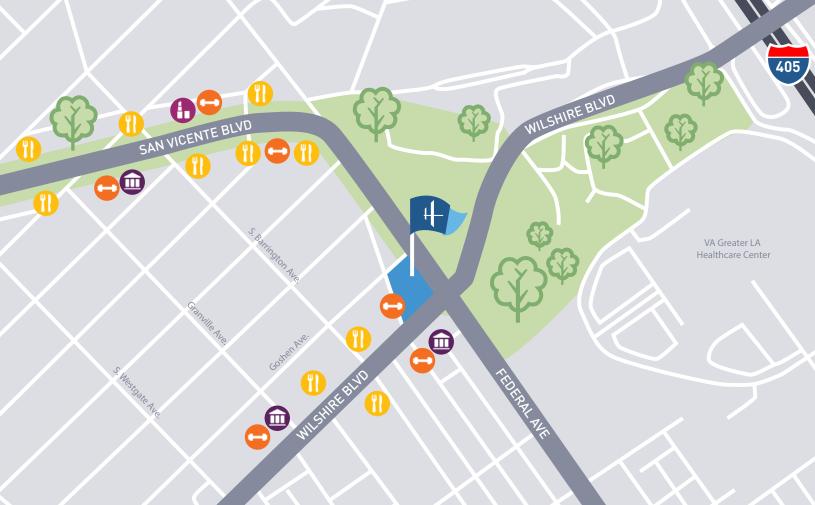

# GET TO KNOW THE NEIGHBORHOOD

Within walking distance: **30+** RESTAURANTS & CAFES

10+ FITNESS CENTERS

**10+** NAIL & BEAUTY SALONS

**10+** BANKS & PHARMACIES